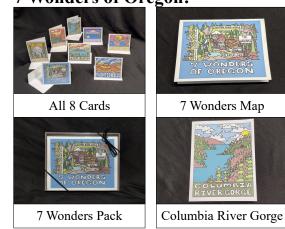

#### 7 Wonders of Oregon:

Share the 7 wonders of Oregon with this original and beautifully artistic pack of greeting cards.

Contains 8 cards with matching envelopes: 7 Wonders of Oregon Map, Mt. Hood, Columbia River Gorge,

Crater Lake, The Oregon Coast, Painted Hills, Smith Rock and The Wallowas

| SKU                 | Name                               | Retail Price | Wholesale Price |
|---------------------|------------------------------------|--------------|-----------------|
| GC-7W-PACK          | 7 Wonders of Oregon Pack (8 cards) | \$30.00      | \$15.00         |
| GC-7W-Map           | 7 Wonders Map                      | \$5.00       | \$2.50          |
| GC-7W-Col_Riv_Gorge | Columbia River Gorge               | \$5.00       | \$2.50          |
| GC-7W-Crater_Lake   | Crater Lake                        | \$5.00       | \$2.50          |
| GC-7W-Mt_Hood       | Mount Hood                         | \$5.00       | \$2.50          |
| GC-7W-OR_Coast      | The Oregon Coast                   | \$5.00       | \$2.50          |
| GC-7W-Painted_Hills | Painted Hills                      | \$5.00       | \$2.50          |
| GC-7W-Smith_Rock    | Smith Rock                         | \$5.00       | \$2.50          |
| GC-7W-Wallowas      | The Wallowas                       | \$5.00       | \$2.50          |