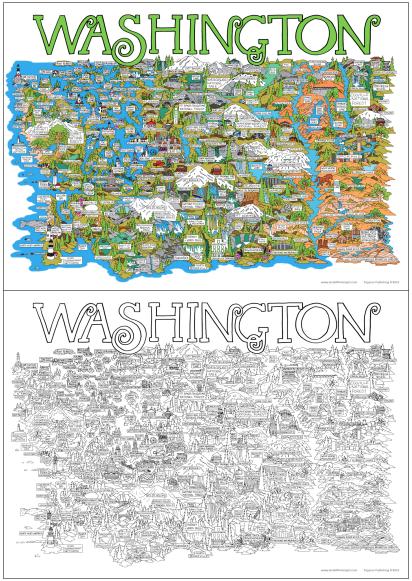

## **Washington Adventure Poster:**

A hand drawn map of various points of interest around the state of Washington, both natural and man made.

| PAPER POSTERS |                |                    |              |                 |
|---------------|----------------|--------------------|--------------|-----------------|
| Colored SKU   | Color-able SKU | SIZE               | RETAIL PRICE | WHOLESALE PRICE |
| WAAP-P-11x14  | -              | SMALL - 11" x 14"  | \$25.00      | \$12.50         |
| WAAP-P-13x19  | -              | MEDIUM - 13" x 19" | \$35.00      | \$17.50         |