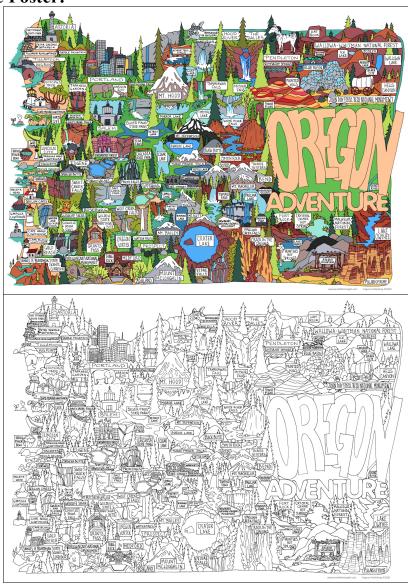

**Oregon Adventure Poster:** 

A hand drawn map of various points of interest around the state of Oregon, both natural and man made.

| PAPER POSTERS |                |                    |              |                 |
|---------------|----------------|--------------------|--------------|-----------------|
| Colored SKU   | Color-able SKU | SIZE               | RETAIL PRICE | WHOLESALE PRICE |
| ORAP-P-11x14  | -              | SMALL - 11" x 14"  | \$25.00      | \$12.50         |
| ORAP-P-13x19  | -              | MEDIUM - 13" x 19" | \$35.00      | \$17.50         |