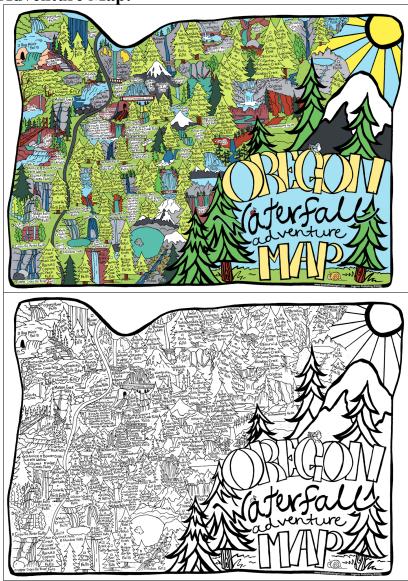

Oregon Waterfall Adventure Map:

A hand drawn map of wonderful waterfalls dotted around the state of Oregon. Includes check boxes so you can mark each fall you visit.

| PAPER POSTERS |                |                    |              |                 |
|---------------|----------------|--------------------|--------------|-----------------|
| Colored SKU   | Color-able SKU | SIZE               | RETAIL PRICE | WHOLESALE PRICE |
| ORWF-P-11x14  | -              | SMALL - 11" x 14"  | \$25.00      | \$12.50         |
| ORWF-P-13x19  | -              | MEDIUM - 13" x 19" | \$35.00      | \$17.50         |