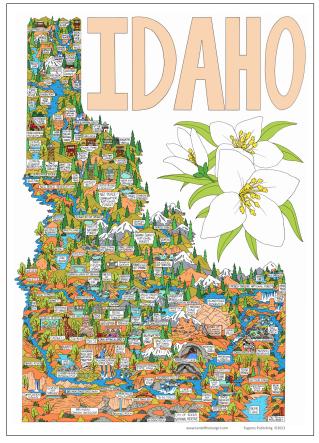

## **Idaho Adventure Poster:**

A hand drawn map of various points of interest around the state of Idaho, both natural and man made.

| PAPER POSTERS |                |                    |              |                 |
|---------------|----------------|--------------------|--------------|-----------------|
| Colored SKU   | Color-able SKU | SIZE               | RETAIL PRICE | WHOLESALE PRICE |
| IDAP-P-11x14  | -              | SMALL - 11" x 14"  | \$25.00      | \$12.50         |
| IDAP-P-13x19  | -              | MEDIUM - 13" x 19" | \$35.00      | \$17.50         |