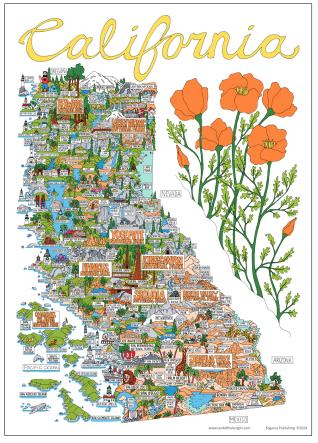

## California Adventure Poster:

A hand drawn map of various points of interest around the state of California, both natural and man made.

| PAPER POSTERS |                |                    |              |                 |
|---------------|----------------|--------------------|--------------|-----------------|
| Colored SKU   | Color-able SKU | SIZE               | RETAIL PRICE | WHOLESALE PRICE |
| CAAP-P-11x14  | -              | SMALL - 11" x 14"  | \$25.00      | \$12.50         |
| CAAP-P-11x14  | -              | MEDIUM - 13" x 19" | \$35.00      | \$17.50         |