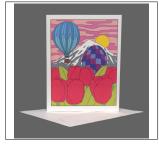

## California Adventure Poster:

A hand drawn map of various points of interest around the state of California, both natural and man made.

| PAPER POSTERS |                |                    |              |                 |
|---------------|----------------|--------------------|--------------|-----------------|
| Colored SKU   | Color-able SKU | SIZE               | RETAIL PRICE | WHOLESALE PRICE |
| CAAP-P-11x14  | -              | SMALL - 11" x 14"  | \$25.00      | \$12.50         |
| CAAP-P-11x14  | -              | MEDIUM - 13" x 19" | \$35.00      | \$17.50         |