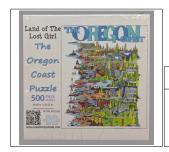

| SKU      | Name                       | Retail Price | Wholesale Price |
|----------|----------------------------|--------------|-----------------|
| PUZZ-ORC | The Oregon Coast<br>Puzzle | \$35.00      | \$17.50         |

**The Oregon Coast Poster:** 

A hand drawn map of various points of interest around the Oregon Coast, both natural and man made.

| PAPER POSTERS |                |                    |              |                 |
|---------------|----------------|--------------------|--------------|-----------------|
| Colored SKU   | Color-able SKU | SIZE               | RETAIL PRICE | WHOLESALE PRICE |
| ORC-P-11x14   | -              | SMALL - 11" x 14"  | \$25.00      | \$12.50         |
| ORC-P-13x19   | -              | MEDIUM - 13" x 19" | \$35.00      | \$17.50         |