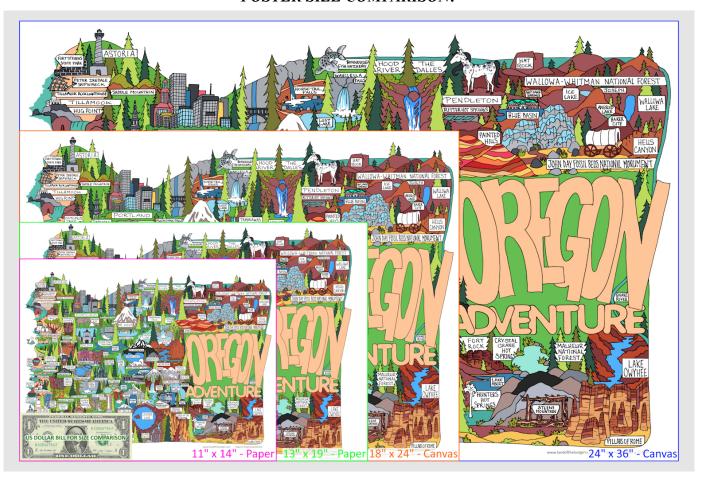

#### **POSTER SIZE COMPARISON:**

# LAND OF THE LOST GIRL PRODUCT CATALOG POSTERS

All posters are printed in house. Our paper style posters are printed on premium quality matte card stock, come colored and are available in two sizes: 11"x14" or 13"x19"

Our canvas style posters are printed on premium polyester matte canvas, are available in both colored or color-able variants and come in two sizes: 18"x24" or 24"x36"