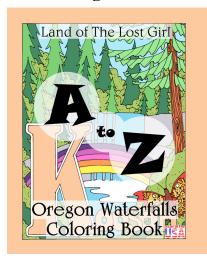

#### A to Z Oregon Waterfalls:

28 beautiful images for your coloring enjoyment.

26 letters of the alphabet each represented by one of the gorgeous waterfalls around Oregon.

1 hand drawn map of all the waterfalls included in the book and 1 bonus picture.

I've poured my love of hiking and nature into each picture.

This is a coloring experience for both young and old.

Kids can color while they learn and adults can just enjoy the majestic beauty of each waterfall in turn.