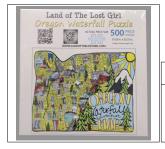

| SKU       | Name                       | Retail Price | Wholesale Price |
|-----------|----------------------------|--------------|-----------------|
| PUZZ-ORWF | Oregon Waterfall<br>Puzzle | \$35.00      | \$17.50         |

Oregon Waterfall Adventure Map:

A hand drawn map of wonderful waterfalls dotted around the state of Oregon. Includes check boxes so you can mark each fall you visit.

| PAPER POSTERS |                |                    |              |                 |
|---------------|----------------|--------------------|--------------|-----------------|
| Colored SKU   | Color-able SKU | SIZE               | RETAIL PRICE | WHOLESALE PRICE |
| ORWF-P-11x14  | -              | SMALL - 11" x 14"  | \$25.00      | \$12.50         |
| ORWF-P-13x19  | -              | MEDIUM - 13" x 19" | \$35.00      | \$17.50         |