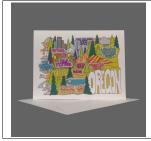

**Oregon Adventure Poster:** 

A hand drawn map of various points of interest around the state of Oregon, both natural and man made.

| PAPER POSTERS |                |                    |              |                 |
|---------------|----------------|--------------------|--------------|-----------------|
| Colored SKU   | Color-able SKU | SIZE               | RETAIL PRICE | WHOLESALE PRICE |
| ORAP-P-11x14  | -              | SMALL - 11" x 14"  | \$25.00      | \$12.50         |
| ORAP-P-13x19  | -              | MEDIUM - 13" x 19" | \$35.00      | \$17.50         |