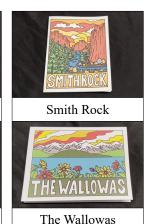

Crater Lake, The Oregon Coast, Painted Hills, Smith Rock and The Wallowas

| SKU                 | Name                               | Retail Price | Wholesale Price |
|---------------------|------------------------------------|--------------|-----------------|
| GC-7W-PACK          | 7 Wonders of Oregon Pack (8 cards) | \$30.00      | \$15.00         |
| GC-7W-Map           | 7 Wonders Map                      | \$5.00       | \$2.50          |
| GC-7W-Col_Riv_Gorge | Columbia River Gorge               | \$5.00       | \$2.50          |
| GC-7W-Crater_Lake   | Crater Lake                        | \$5.00       | \$2.50          |
| GC-7W-Mt_Hood       | Mount Hood                         | \$5.00       | \$2.50          |
| GC-7W-OR_Coast      | The Oregon Coast                   | \$5.00       | \$2.50          |
| GC-7W-Painted_Hills | Painted Hills                      | \$5.00       | \$2.50          |
| GC-7W-Smith_Rock    | Smith Rock                         | \$5.00       | \$2.50          |
| GC-7W-Wallowas      | The Wallowas                       | \$5.00       | \$2.50          |