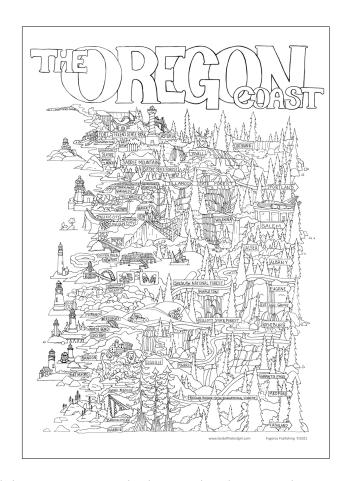

**The Oregon Coast Poster:** 

A hand drawn map of various points of interest around the Oregon Coast, both natural and man made.

| PAPER POSTERS |                |                    |              |                 |
|---------------|----------------|--------------------|--------------|-----------------|
| Colored SKU   | Color-able SKU | SIZE               | RETAIL PRICE | WHOLESALE PRICE |
| ORC-P-11x14   | -              | SMALL - 11" x 14"  | \$25.00      | \$12.50         |
| ORC-P-13x19   | -              | MEDIUM - 13" x 19" | \$35.00      | \$17.50         |