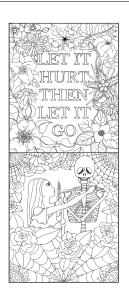

#### The Break-Up:

I spent several years alone, waiting for someone to move me. To melt my icy heart and make me feel again. The cliché of "boy meets girl" was boring. I needed fire and gasoline. To feel alive again with that passion, desire and addiction of love. Now I'm walking away from the fire. Burned, charred down to my soul. In love, in pain and alone once more. ...it was worth it. Color the pain away with this 24 page hand drawn coloring book. A perfect way to work through the heartache of a breakup for yourself or your bestie. Just remember, no tears allowed on the coloring pages. Chin up girl, you can get through this!