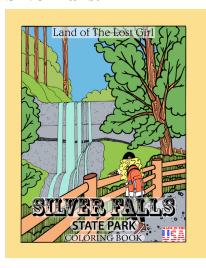

#### Silver Falls:

Silver Falls State Park has been a staple for my daughter and I for the past 14 years, making it near and dear to my heart. Keeping that passion in mind, I created this coloring book to share my sense of love and wonder for one of my favorite state parks. All the page are hand drawn from pictures taken over the years during our trips. I hope this coloring book fills you with the same awe of nature that originally inspired me.