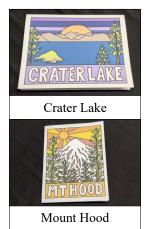

Crater Lake, The Oregon Coast, Painted Hills, Smith Rock and The Wallowas

| SKU                 | Name                               | Retail Price | Wholesale Price |
|---------------------|------------------------------------|--------------|-----------------|
| GC-7W-PACK          | 7 Wonders of Oregon Pack (8 cards) | \$30.00      | \$15.00         |
| GC-7W-Map           | 7 Wonders Map                      | \$5.00       | \$2.50          |
| GC-7W-Col_Riv_Gorge | Columbia River Gorge               | \$5.00       | \$2.50          |
| GC-7W-Crater_Lake   | Crater Lake                        | \$5.00       | \$2.50          |
| GC-7W-Mt_Hood       | Mount Hood                         | \$5.00       | \$2.50          |
| GC-7W-OR_Coast      | The Oregon Coast                   | \$5.00       | \$2.50          |
| GC-7W-Painted_Hills | Painted Hills                      | \$5.00       | \$2.50          |
| GC-7W-Smith_Rock    | Smith Rock                         | \$5.00       | \$2.50          |
| GC-7W-Wallowas      | The Wallowas                       | \$5.00       | \$2.50          |