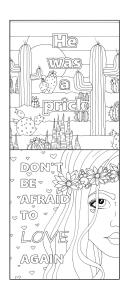

#### The Break-Up:

I spent several years alone, waiting for someone to move me. To melt my icy heart and make me feel again. The cliché of "boy meets girl" was boring. I needed fire and gasoline. To feel alive again with that passion, desire and addiction of love. Now I'm walking away from the fire. Burned, charred down to my soul. In love, in pain and alone once more. ...it was worth it. Color the pain away with this 24 page hand drawn coloring book. A perfect way to work through the heartache of a breakup for yourself or your bestie. Just remember, no tears allowed on the coloring pages. Chin up girl, you can get through this!