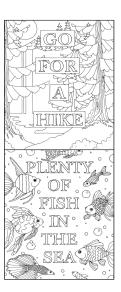

#### The Break-Up:

I spent several years alone, waiting for someone to move me. To melt my icy heart and make me feel again. The cliché of "boy meets girl" was boring. I needed fire and gasoline. To feel alive again with that passion, desire and addiction of love. Now I'm walking away from the fire. Burned, charred down to my soul. In love, in pain and alone once more. ...it was worth it. Color the pain away with this 24 page hand drawn coloring book. A perfect way to work through the heartache of a breakup for yourself or your bestie. Just remember, no tears allowed on the coloring pages. Chin up girl, you can get through this!