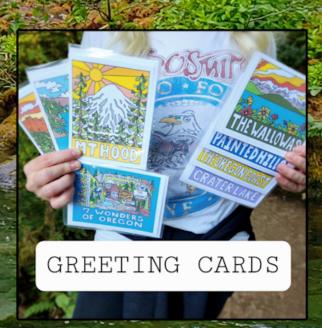

# LAND OF THE LOST GRRL PRODUCT CATALOG GREETING CARDS:

Our greeting cards feature beautiful art on the outside and are blank on the inside to allow for a personalized message. They include a matching envelope (peel and stick, no licking required) and protected with either a plastic sleeve (individual cards) or a gorgeous protective box (packs). All greeting cards are made in house.

#### 7 Wonders of Oregon:

Share the 7 wonders of Oregon with this original and beautifully artistic pack of greeting cards.

Contains 8 cards with matching envelopes: 7 Wonders of Oregon Map, Mt. Hood, Columbia River Gorge,

Crater Lake, The Oregon Coast, Painted Hills, Smith Rock and The Wallowas

| SKU                 | Name                               | Retail Price | Wholesale Price |
|---------------------|------------------------------------|--------------|-----------------|
| GC-7W-PACK          | 7 Wonders of Oregon Pack (8 cards) | \$30.00      | \$15.00         |
| GC-7W-Map           | 7 Wonders Map                      | \$5.00       | \$2.50          |
| GC-7W-Col_Riv_Gorge | Columbia River Gorge               | \$5.00       | \$2.50          |
| GC-7W-Crater_Lake   | Crater Lake                        | \$5.00       | \$2.50          |
| GC-7W-Mt_Hood       | Mount Hood                         | \$5.00       | \$2.50          |
| GC-7W-OR_Coast      | The Oregon Coast                   | \$5.00       | \$2.50          |
| GC-7W-Painted_Hills | Painted Hills                      | \$5.00       | \$2.50          |
| GC-7W-Smith_Rock    | Smith Rock                         | \$5.00       | \$2.50          |
| GC-7W-Wallowas      | The Wallowas                       | \$5.00       | \$2.50          |