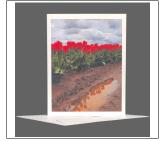

| SKU       | Name                                 | Retail Price | Wholesale Price |
|-----------|--------------------------------------|--------------|-----------------|
| GC-Tulips | Wooden Shoe Tulip Festival<br>Tulips | \$5.00       | \$2.50          |