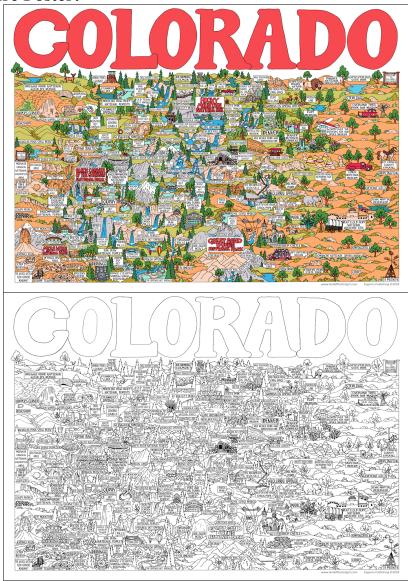

### **Colorado Adventure Poster:**

A hand drawn map of various points of interest around the state of Colorado, both natural and man made.

| PAPER POSTERS |                |                    |              |                 |
|---------------|----------------|--------------------|--------------|-----------------|
| Colored SKU   | Color-able SKU | SIZE               | RETAIL PRICE | WHOLESALE PRICE |
| COAP-P-11x14  | -              | SMALL - 11" x 14"  | \$25.00      | \$12.50         |
| COAP-P-11x14  | -              | MEDIUM - 13" x 19" | \$35.00      | \$17.50         |