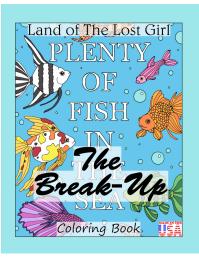

#### The Break-Up:

I spent several years alone, waiting for someone to move me. To melt my icy heart and make me feel again. The cliché of "boy meets girl" was boring. I needed fire and gasoline. To feel alive again with that passion, desire and addiction of love. Now I'm walking away from the fire. Burned, charred down to my soul. In love, in pain and alone once more. ...it was worth it. Color the pain away with this 24 page hand drawn coloring book. A perfect way to work through the heartache of a breakup for yourself or your bestie. Just remember, no tears allowed on the coloring pages. Chin up girl, you can get through this!