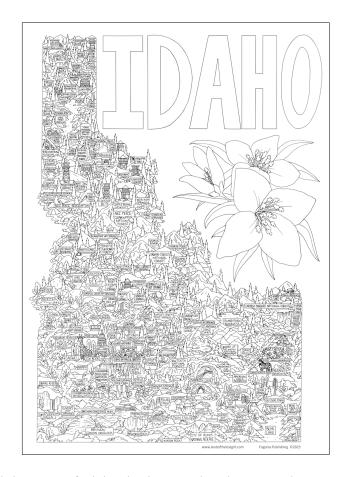

## **Idaho Adventure Poster:**

A hand drawn map of various points of interest around the state of Idaho, both natural and man made.

| PAPER POSTERS |                |                    |              |                 |
|---------------|----------------|--------------------|--------------|-----------------|
| Colored SKU   | Color-able SKU | SIZE               | RETAIL PRICE | WHOLESALE PRICE |
| IDAP-P-11x14  | -              | SMALL - 11" x 14"  | \$25.00      | \$12.50         |
| IDAP-P-13x19  | -              | MEDIUM - 13" x 19" | \$35.00      | \$17.50         |