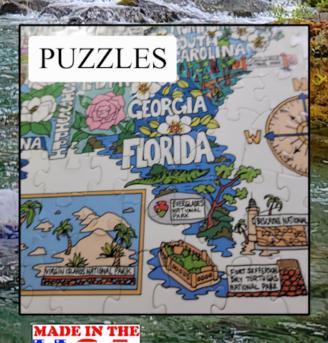

#### **Puzzles:**

We have taken our beautiful posters and partnered with Portland Puzzle Company to turn them into puzzles.

Enjoy the beauty of each puzzle as you put together the 500 pieces into a majestic work of art.

The puzzles measure 19.25in x 23.25in when fully assembled.

| SKU       | Name                           | Retail Price | Wholesale Price |
|-----------|--------------------------------|--------------|-----------------|
| PUZZ-CAAP | California Adventure<br>Puzzle | \$35.00      | \$17.50         |