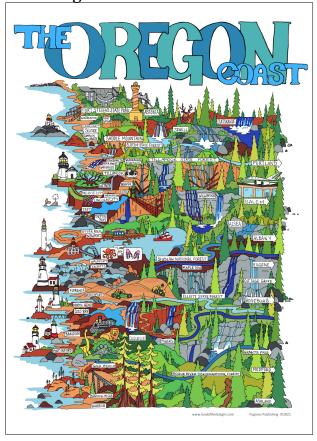

**The Oregon Coast Poster:** 

A hand drawn map of various points of interest around the Oregon Coast, both natural and man made.

| PAPER POSTERS |                |                    |              |                 |
|---------------|----------------|--------------------|--------------|-----------------|
| Colored SKU   | Color-able SKU | SIZE               | RETAIL PRICE | WHOLESALE PRICE |
| ORC-P-11x14   | -              | SMALL - 11" x 14"  | \$25.00      | \$12.50         |
| ORC-P-13x19   | -              | MEDIUM - 13" x 19" | \$35.00      | \$17.50         |