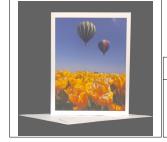

| SKU                  | Name                                           | Retail Price | Wholesale Price |
|----------------------|------------------------------------------------|--------------|-----------------|
| GC-<br>WSTF_Balloons | Wooden Shoe Tulip Festival<br>Hot Air Balloons | \$5.00       | \$2.50          |