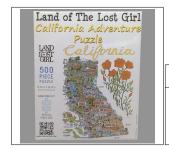

The puzzles measure 19.25in x 23.25in when fully assembled.

| SKU       | Name                           | Retail Price | Wholesale Price |
|-----------|--------------------------------|--------------|-----------------|
| PUZZ-CAAP | California Adventure<br>Puzzle | \$35.00      | \$17.50         |