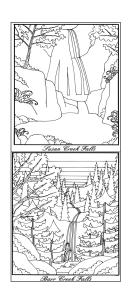

Oregon Waterfall Adventure Map:

A hand drawn map of wonderful waterfalls dotted around the state of Oregon. Includes check boxes so you can mark each fall you visit.

| PAPER POSTERS |                |                    |              |                 |
|---------------|----------------|--------------------|--------------|-----------------|
| Colored SKU   | Color-able SKU | SIZE               | RETAIL PRICE | WHOLESALE PRICE |
| ORWF-P-11x14  | -              | SMALL - 11" x 14"  | \$25.00      | \$12.50         |
| ORWF-P-13x19  | -              | MEDIUM - 13" x 19" | \$35.00      | \$17.50         |

#### A to Z Oregon Waterfalls:

28 beautiful images for your coloring enjoyment.

26 letters of the alphabet each represented by one of the gorgeous waterfalls around Oregon.

1 hand drawn map of all the waterfalls included in the book and 1 bonus picture.