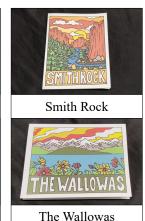

#### 7 Wonders of Oregon:

Share the 7 wonders of Oregon with this original and beautifully artistic pack of greeting cards.

Contains 8 cards with matching envelopes: 7 Wonders of Oregon Map, Mt. Hood, Columbia River Gorge,

Crater Lake, The Oregon Coast, Painted Hills, Smith Rock and The Wallowas

| SKU                 | Name                               | Retail Price | Wholesale Price |
|---------------------|------------------------------------|--------------|-----------------|
| GC-7W-PACK          | 7 Wonders of Oregon Pack (8 cards) | \$30.00      | \$15.00         |
| GC-7W-Map           | 7 Wonders Map                      | \$5.00       | \$2.50          |
| GC-7W-Col_Riv_Gorge | Columbia River Gorge               | \$5.00       | \$2.50          |
| GC-7W-Crater_Lake   | Crater Lake                        | \$5.00       | \$2.50          |
| GC-7W-Mt_Hood       | Mount Hood                         | \$5.00       | \$2.50          |
| GC-7W-OR_Coast      | The Oregon Coast                   | \$5.00       | \$2.50          |
| GC-7W-Painted_Hills | Painted Hills                      | \$5.00       | \$2.50          |
| GC-7W-Smith_Rock    | Smith Rock                         | \$5.00       | \$2.50          |
| GC-7W-Wallowas      | The Wallowas                       | \$5.00       | \$2.50          |