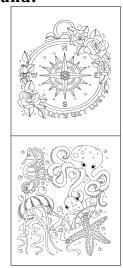

## California Adventure Poster:

A hand drawn map of various points of interest around the state of California, both natural and man made.

| PAPER POSTERS |                |                    |              |                 |
|---------------|----------------|--------------------|--------------|-----------------|
| Colored SKU   | Color-able SKU | SIZE               | RETAIL PRICE | WHOLESALE PRICE |
| CAAP-P-11x14  | -              | SMALL - 11" x 14"  | \$25.00      | \$12.50         |
| CAAP-P-11x14  | -              | MEDIUM - 13" x 19" | \$35.00      | \$17.50         |

#### **US National Parks Poster:**

Enjoy the splendor and beauty of the United States National Parks with our hand drawn adventure poster.

States without a National Park have their official state flower featured instead.