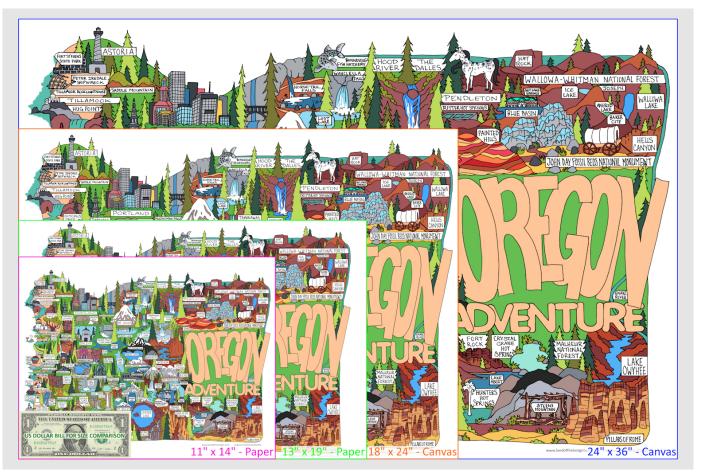

#### **POSTER SIZE COMPARISON:**

# LAND OF THE LOST GIRL PRODUCT CATALOG POSTERS

All posters are printed in house. Our paper style posters are printed on premium quality matte card stock, come colored and are available in two sizes: 11"x14" or 13"x19"

Our canvas style posters are printed on premium polyester matte canvas, are available in both colored or color-able variants and come in two sizes: 18"x24" or 24"x36"