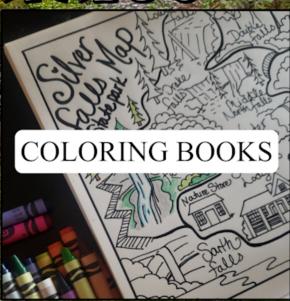

#### **Silver Falls:**

I am a single mother, who was born and raised in Oregon, with an unbridled passion for nature and drawing. Silver Falls State Park has been a staple for my daughter and I for the past 14 years, making it near and dear to my heart. Keeping that passion in mind, I created this coloring book to share my sense of love and wonder for one of my favorite state parks. All the page are hand drawn from pictures taken over the years during our trips. I hope this coloring book fills you with the same awe of nature that originally inspired me.