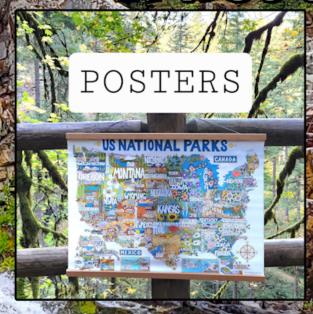

#### **US National Parks Poster:**

Enjoy the splendor and beauty of the United States National Parks with our hand drawn adventure poster.

States without a National Park have their official state flower featured instead.