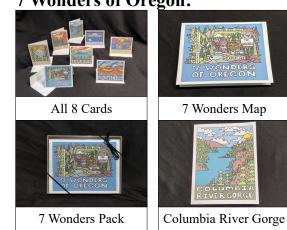

#### 7 Wonders of Oregon:

Share the 7 wonders of Oregon with this original and beautifully artistic pack of greeting cards.

Contains 8 cards with matching envelopes: 7 Wonders of Oregon Map, Mt. Hood, Columbia River Gorge,

Crater Lake, The Oregon Coast, Painted Hills, Smith Rock and The Wallowas

| SKU                 | Name                               | Retail Price | Wholesale Price |
|---------------------|------------------------------------|--------------|-----------------|
| GC-7W-PACK          | 7 Wonders of Oregon Pack (8 cards) | \$30.00      | \$15.00         |
| GC-7W-Map           | 7 Wonders Map                      | \$5.00       | \$2.50          |
| GC-7W-Col_Riv_Gorge | Columbia River Gorge               | \$5.00       | \$2.50          |
| GC-7W-Crater_Lake   | Crater Lake                        | \$5.00       | \$2.50          |
| GC-7W-Mt_Hood       | Mount Hood                         | \$5.00       | \$2.50          |
| GC-7W-OR_Coast      | The Oregon Coast                   | \$5.00       | \$2.50          |
| GC-7W-Painted_Hills | Painted Hills                      | \$5.00       | \$2.50          |
| GC-7W-Smith_Rock    | Smith Rock                         | \$5.00       | \$2.50          |
| GC-7W-Wallowas      | The Wallowas                       | \$5.00       | \$2.50          |