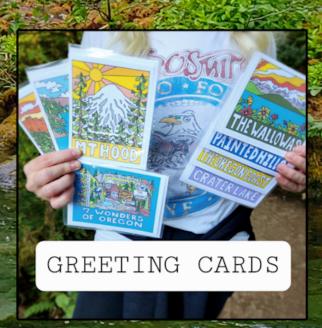

# LAND OF THE LOST GRRL PRODUCT CATALOG GREETING CARDS:

Our greeting cards feature beautiful art on the outside and are blank on the inside to allow for a personalized message. They include a matching envelope (peel and stick, no licking required) and protected with either a plastic sleeve (individual cards) or a gorgeous protective box (packs). All greeting cards are made in house.

#### 7 Wonders of Oregon:

Share the 7 wonders of Oregon with this original and beautifully artistic pack of greeting cards.

Contains 8 cards with matching envelopes: 7 Wonders of Oregon Map, Mt. Hood, Columbia River Gorge,