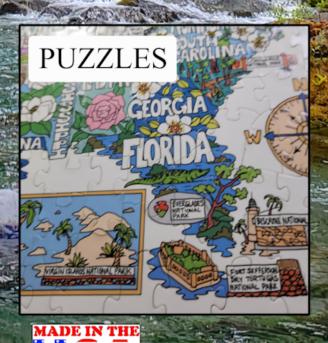

#### **Puzzles:**

We have taken our beautiful posters and partnered with Portland Puzzle Company to turn them into puzzles.

Enjoy the beauty of each puzzle as you put together the 500 pieces into a majestic work of art.

The puzzles measure 19.25in x 23.25in when fully assembled.

| SKU       | Name                           | Retail Price | Wholesale Price |
|-----------|--------------------------------|--------------|-----------------|
| PUZZ-CAAP | California Adventure<br>Puzzle | \$40.00      | \$20.00         |