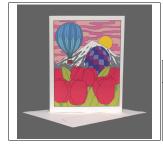

| SKU                  | Name                                           | Retail Price | Wholesale Price |
|----------------------|------------------------------------------------|--------------|-----------------|
| GC-<br>WSTF_Balloons | Wooden Shoe Tulip Festival<br>Hot Air Balloons | \$5.00       | \$2.50          |