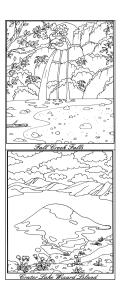

Oregon Waterfall Adventure Map:

A hand drawn map of wonderful waterfalls dotted around the state of Oregon. Includes check boxes so you can mark each fall you visit.

| PAPER POSTERS |                |                    |              |                 |
|---------------|----------------|--------------------|--------------|-----------------|
| Colored SKU   | Color-able SKU | SIZE               | RETAIL PRICE | WHOLESALE PRICE |
| ORWF-P-11x14  | -              | SMALL - 11" x 14"  | \$25.00      | \$12.50         |
| ORWF-P-13x19  | -              | MEDIUM - 13" x 19" | \$35.00      | \$17.50         |

#### A to Z Oregon Waterfalls:

28 beautiful images for your coloring enjoyment.

26 letters of the alphabet each represented by one of the gorgeous waterfalls around Oregon.

1 hand drawn map of all the waterfalls included in the book and 1 bonus picture.