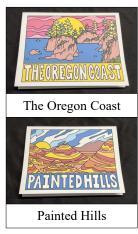

#### 7 Wonders of Oregon:

Share the 7 wonders of Oregon with this original and beautifully artistic pack of greeting cards.

Contains 8 cards with matching envelopes: 7 Wonders of Oregon Map, Mt. Hood, Columbia River Gorge,

Crater Lake, The Oregon Coast, Painted Hills, Smith Rock and The Wallowas

| SKU                 | Name                               | Retail Price | Wholesale Price |
|---------------------|------------------------------------|--------------|-----------------|
| GC-7W-PACK          | 7 Wonders of Oregon Pack (8 cards) | \$30.00      | \$15.00         |
| GC-7W-Map           | 7 Wonders Map                      | \$5.00       | \$2.50          |
| GC-7W-Col_Riv_Gorge | Columbia River Gorge               | \$5.00       | \$2.50          |
| GC-7W-Crater_Lake   | Crater Lake                        | \$5.00       | \$2.50          |
| GC-7W-Mt_Hood       | Mount Hood                         | \$5.00       | \$2.50          |
| GC-7W-OR_Coast      | The Oregon Coast                   | \$5.00       | \$2.50          |
| GC-7W-Painted_Hills | Painted Hills                      | \$5.00       | \$2.50          |
| GC-7W-Smith_Rock    | Smith Rock                         | \$5.00       | \$2.50          |
| GC-7W-Wallowas      | The Wallowas                       | \$5.00       | \$2.50          |