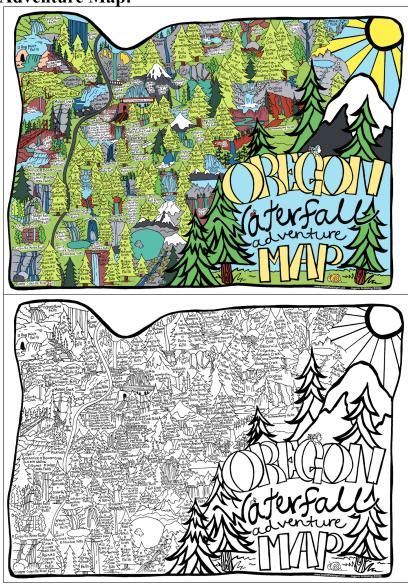

Oregon Waterfall Adventure Map:

A hand drawn map of wonderful waterfalls dotted around the state of Oregon. Includes check boxes so you can mark each fall you visit.

| PAPER POSTERS |                |                    |              |                 |
|---------------|----------------|--------------------|--------------|-----------------|
| Colored SKU   | Color-able SKU | SIZE               | RETAIL PRICE | WHOLESALE PRICE |
| ORWF-P-11x14  | -              | SMALL - 11" x 14"  | \$25.00      | \$12.50         |
| ORWF-P-13x19  | -              | MEDIUM - 13" x 19" | \$35.00      | \$17.50         |

| CANVAS POSTERS |                 |                     |              |                 |
|----------------|-----------------|---------------------|--------------|-----------------|
| Colored SKU    | Color-able SKU  | SIZE                | RETAIL PRICE | WHOLESALE PRICE |
| ORWF-C-18x24   | ORWF-C-BW-18x24 | LARGE - 18" x 24"   | \$50.00      | \$25.00         |
| ORWF-C-24x36   | ORWF-C-BW-24x36 | X-LARGE - 24" x 36" | \$70.00      | \$35.00         |