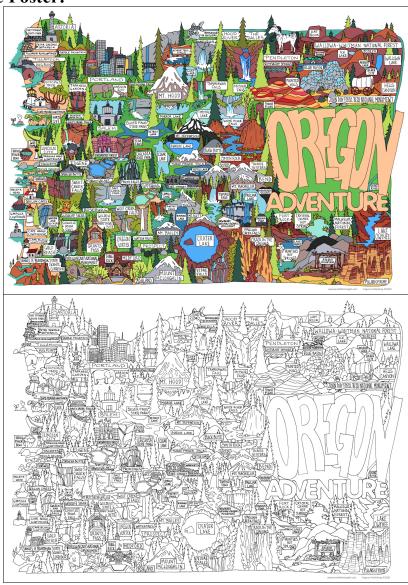

**Oregon Adventure Poster:** 

A hand drawn map of various points of interest around the state of Oregon, both natural and man made.

| PAPER POSTERS |                |                    |              |                 |
|---------------|----------------|--------------------|--------------|-----------------|
| Colored SKU   | Color-able SKU | SIZE               | RETAIL PRICE | WHOLESALE PRICE |
| ORAP-P-11x14  | -              | SMALL - 11" x 14"  | \$25.00      | \$12.50         |
| ORAP-P-13x19  | -              | MEDIUM - 13" x 19" | \$35.00      | \$17.50         |

| CANVAS POSTERS |                 |                     |              |                 |
|----------------|-----------------|---------------------|--------------|-----------------|
| Colored SKU    | Color-able SKU  | SIZE                | RETAIL PRICE | WHOLESALE PRICE |
| ORAP-C-18x24   | ORAP-C-BW-18x24 | LARGE - 18" x 24"   | \$50.00      | \$25.00         |
| ORAP-C-24x36   | ORAP-C-BW-24x36 | X-LARGE - 24" x 36" | \$70.00      | \$35.00         |