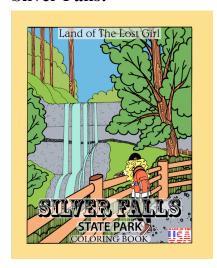

#### **Silver Falls:**

I am a single mother, who was born and raised in Oregon, with an unbridled passion for nature and drawing. Silver Falls State Park has been a staple for my daughter and I for the past 14 years, making it near and dear to my heart. Keeping that passion in mind, I created this coloring book to share my sense of love and wonder for one of my favorite state parks. All the page are hand drawn from pictures taken over the years during our trips. I hope this coloring book fills you with the same awe of nature that originally inspired me.