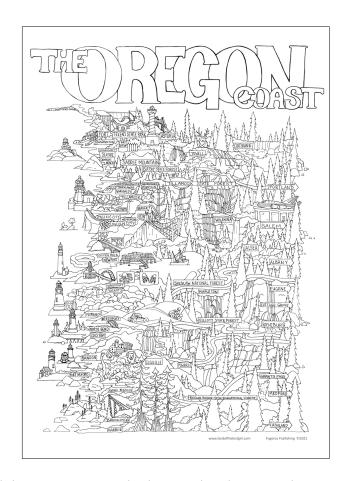

**The Oregon Coast Poster:** 

A hand drawn map of various points of interest around the Oregon Coast, both natural and man made.

| PAPER POSTERS |                |                    |              |                 |
|---------------|----------------|--------------------|--------------|-----------------|
| Colored SKU   | Color-able SKU | SIZE               | RETAIL PRICE | WHOLESALE PRICE |
| ORC-P-11x14   | -              | SMALL - 11" x 14"  | \$25.00      | \$12.50         |
| ORC-P-13x19   | -              | MEDIUM - 13" x 19" | \$35.00      | \$17.50         |

| CANVAS POSTERS |                |                     |              |                 |
|----------------|----------------|---------------------|--------------|-----------------|
| Colored SKU    | Color-able SKU | SIZE                | RETAIL PRICE | WHOLESALE PRICE |
| ORC-C-18x24    | ORC-C-BW-18x24 | LARGE - 18" x 24"   | \$50.00      | \$25.00         |
| ORC-C-24x36    | ORC-C-BW-24x36 | X-LARGE - 24" x 36" | \$70.00      | \$35.00         |