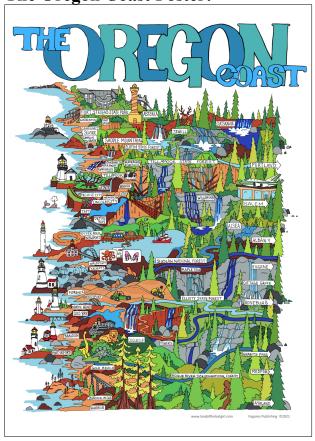

**The Oregon Coast Poster:** 

A hand drawn map of various points of interest around the Oregon Coast, both natural and man made.

| PAPER POSTERS |                |                    |              |                 |
|---------------|----------------|--------------------|--------------|-----------------|
| Colored SKU   | Color-able SKU | SIZE               | RETAIL PRICE | WHOLESALE PRICE |
| ORC-P-11x14   | -              | SMALL - 11" x 14"  | \$25.00      | \$12.50         |
| ORC-P-13x19   | -              | MEDIUM - 13" x 19" | \$35.00      | \$17.50         |

| CANVAS POSTERS |                |                     |              |                 |
|----------------|----------------|---------------------|--------------|-----------------|
| Colored SKU    | Color-able SKU | SIZE                | RETAIL PRICE | WHOLESALE PRICE |
| ORC-C-18x24    | ORC-C-BW-18x24 | LARGE - 18" x 24"   | \$50.00      | \$25.00         |
| ORC-C-24x36    | ORC-C-BW-24x36 | X-LARGE - 24" x 36" | \$70.00      | \$35.00         |