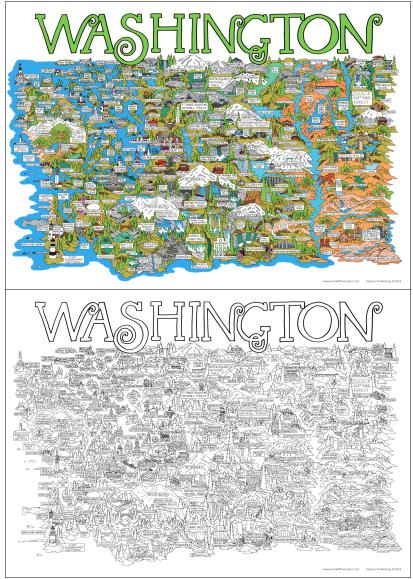

## **Washington Adventure Poster:**

A hand drawn map of various points of interest around the state of Washington, both natural and man made.

| PAPER POSTERS |                |                    |              |                 |
|---------------|----------------|--------------------|--------------|-----------------|
| Colored SKU   | Color-able SKU | SIZE               | RETAIL PRICE | WHOLESALE PRICE |
| WAAP-P-11x14  | -              | SMALL - 11" x 14"  | \$25.00      | \$12.50         |
| WAAP-P-13x19  | -              | MEDIUM - 13" x 19" | \$35.00      | \$17.50         |

| CANVAS POSTERS |                 |                     |              |                 |
|----------------|-----------------|---------------------|--------------|-----------------|
| Colored SKU    | Color-able SKU  | SIZE                | RETAIL PRICE | WHOLESALE PRICE |
| WAAP-C-18x24   | WAAP-C-BW-18x24 | LARGE - 18" x 24"   | \$50.00      | \$25.00         |
| WAAP-C-24x36   | WAAP-C-BW-24x36 | X-LARGE - 24" x 36" | \$70.00      | \$35.00         |