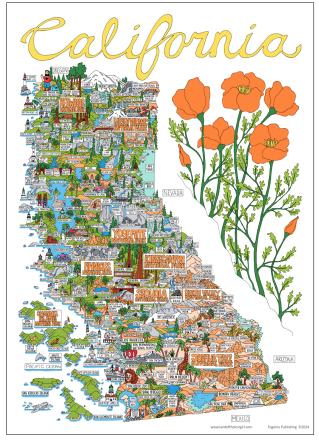

## California Adventure Poster:

A hand drawn map of various points of interest around the state of California, both natural and man made.

| PAPER POSTERS |                |                    |              |                 |
|---------------|----------------|--------------------|--------------|-----------------|
| Colored SKU   | Color-able SKU | SIZE               | RETAIL PRICE | WHOLESALE PRICE |
| CAAP-P-11x14  | -              | SMALL - 11" x 14"  | \$25.00      | \$12.50         |
| CAAP-P-11x14  | -              | MEDIUM - 13" x 19" | \$35.00      | \$17.50         |