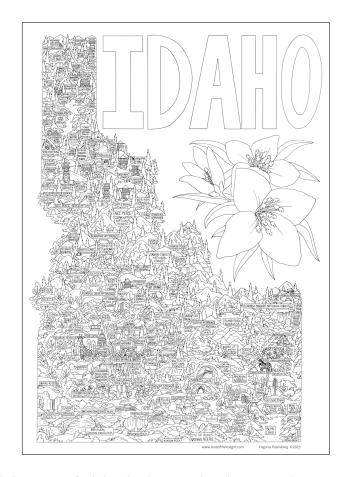

## **Idaho Adventure Poster:**

A hand drawn map of various points of interest around the state of Idaho, both natural and man made.

| PAPER POSTERS |                |                    |              |                 |
|---------------|----------------|--------------------|--------------|-----------------|
| Colored SKU   | Color-able SKU | SIZE               | RETAIL PRICE | WHOLESALE PRICE |
| IDAP-P-11x14  | -              | SMALL - 11" x 14"  | \$25.00      | \$12.50         |
| IDAP-P-13x19  | -              | MEDIUM - 13" x 19" | \$35.00      | \$17.50         |

| CANVAS POSTERS |                 |                     |              |                 |
|----------------|-----------------|---------------------|--------------|-----------------|
| Colored SKU    | Color-able SKU  | SIZE                | RETAIL PRICE | WHOLESALE PRICE |
| IDAP-C-18x24   | IDAP-C-BW-18x24 | LARGE - 18" x 24"   | \$50.00      | \$25.00         |
| IDAP-C-24x36   | IDAP-C-BW-24x36 | X-LARGE - 24" x 36" | \$70.00      | \$35.00         |